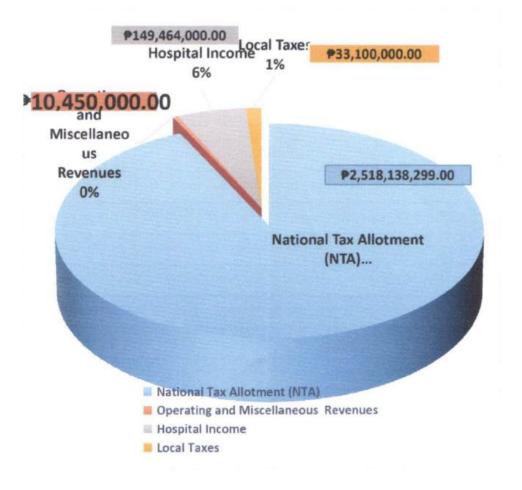

Exhibit 1. Expenditure Program (Distribution by Sector) Budget Year 2025 (in millions pesos)

Exhibit 2. Distribution by Type of Revenue Budget Year 2025 (in millions pesos)

#### C. FISCAL POLICIES

Revenue-generating measures include an enhance tax collection via a vigorous tax information campaign and intensified tax collection effort. Measures currently underway to increase revenue is the implementation of Revised Tax Revenue Code of the Province of Surigao del Sur under the Tax Ordinance No. 46-2023 dated August 15, 2023 and the full implementation of the Revenue Generation Plan to make more efforts in strengthening our local economy and making our taxes and fees collection more efficient.