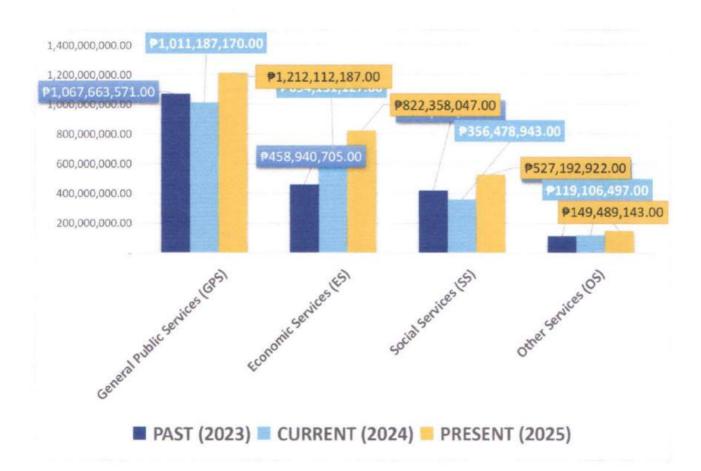

Exhibit 3 shows the trend of expenditures of FY 2023 to FY 2025. The allocation for the General Public Service got the sizeable share and the figure shows that the GPS is the top priority of the Provincial Government in terms of Services. Second is the Economic Services and third is the Social and other Services for the three (3) year period. These allocations shall be utilized accordingly for the basic services and facilities as provided in Section 17 of R.A. 7160.

Exhibit 3. Expenditure Program by Sector Comparative Trend for FY 2023 to 2025 (in millions)

It has long been recognized that in order for a PLGU to achieve efficient and effective operation. It should aim for the improvement of the ratio of its overhead cost to cost of production and service delivery. Thus, it is important to present in this message, through the chart below, the direct cost of public goods and services produced and delivered vis-à-vis their associated cost this presentation slices the budget pie on the basis of functionality activity.