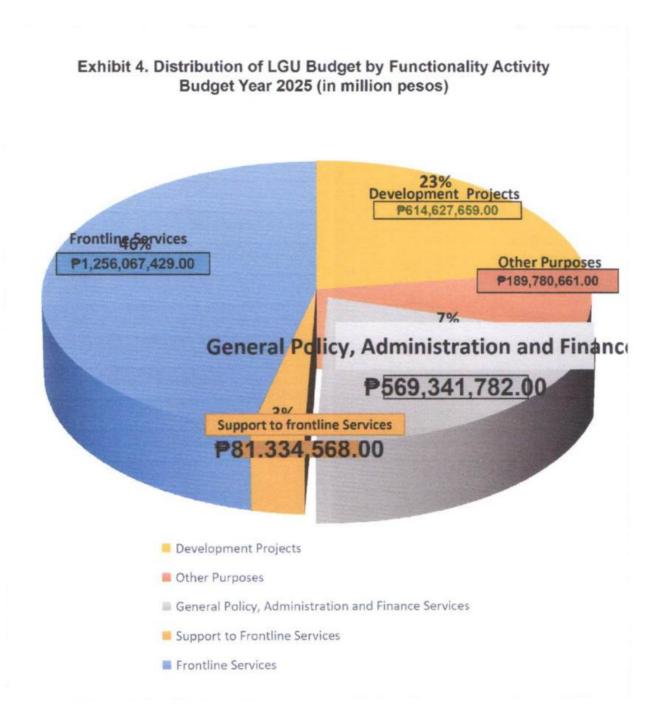

Exhibit 3. Expenditure Program by Sector Comparative Trend for FY 2023 to 2025 (in millions)

It has long been recognized that in order for a PLGU to achieve efficient and effective operation. It should aim for the improvement of the ratio of its overhead cost to cost of production and service delivery. Thus, it is important to present in this message, through the chart below, the direct cost of public goods and services produced and delivered vis-à-vis their associated cost this presentation slices the budget pie on the basis of functionality activity.

The distribution of PLGU Budget (Exhibit 4) shows that ₱1,256,067,429.00 or 46% is allocated for the operation of frontline services; ₱614,627,659.00 or 23% will be spent for Development Projects; ₱569,341,782.00 is provided for General Policy, Administration and Finance Service; ₱189,780,661.00 representing 7% of the total budget will be for other proposed Aid to Barangays, Election and Calamity Reserves and ₱81,334,568.00 is provided as support to frontline services.