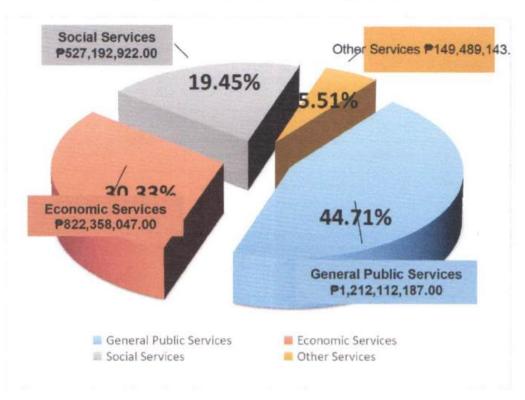

Exhibit 1. Expenditure Program (Distribution by Sector) Budget Year 2025 (in millions pesos)

Exhibit 2. Distribution by Type of Revenue Budget Year 2025 (in millions pesos)

Exhibit 3 shows the trend of expenditures of FY 2023 to FY 2025. The allocation for the General Public Service got the sizeable share and the figure shows that the GPS is the top priority of the Provincial Government in terms of Services. Second is the Economic Services and third is the Social and other Services for the three (3) year period. These allocations shall be utilized accordingly for the basic services and facilities as provided in Section 17 of R.A. 7160.